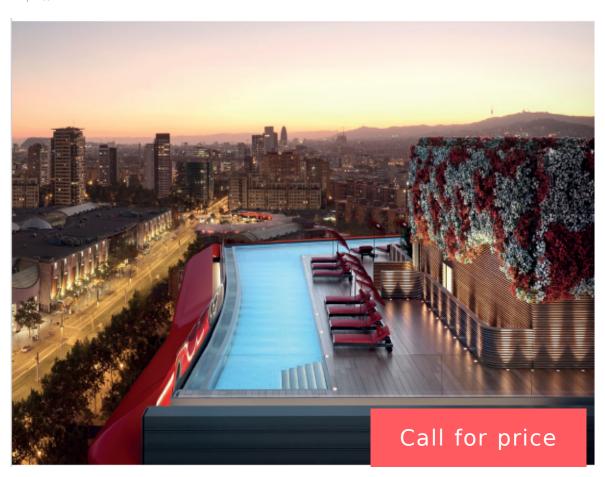

## **Amenities & Features**

**Features:** Roof Terrace

**Amenities:** 24-hour concierge and security service, Cinema Room, Cocoon-like Yoga Pod, Fully-landscaped Garden, Garden Pavillion, Generous Wellness Area, Indoor pool and jacuzzi, Paddle Court, Relaxation area with infra-red thermal loungers, Roof-top infinity pool, Sky Terrace, Spa treatment rooms, State-of-the-art Gym, Urban Beach