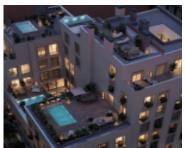

https://valshedaiberia.com









Apartment,
Penthouse, Range of luxury options



An Exceptional Building Located at the distinguished intersection of Paseo de Gracia and Aveni da Diagonal, across from the historic Casa Comalat built in 1911, the Córcega development embodies an innovative spirit by combining spacious and contemporary spaces tailored to modern lifestyles. This distinguished building offers luxurious amenities in its communal areas, including an indoor [...]

## **Building Details**

Parking: Ample parking spaces underground

## **Amenities & Features**



Amenities: gym, indoor spa, sauna